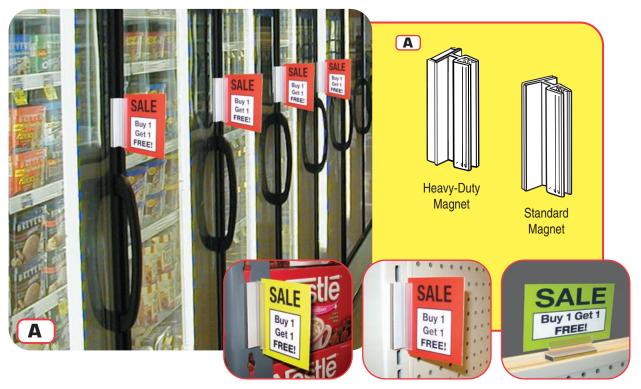

## Magnetic SuperGrip® Sign Holder with Hinge

Sign placement and adjustment is fast and easy with the FFR-DSI's Magnetic SuperGrip® Sign Holder with Hinge. Sign holder attaches to metal base with a strong permanent adhesive. Powerful magnets securely hold Sign Holder to fixture signage securely. Features an integrated hinge that flexes when bumped to withstand customer interaction. Ideal for freezer cases, deli counters, gondola ends, warehouse uprights, metal displays and any other location that requires frequent signing and resigning.

## Features and Benefits

- For use on freezer cases, deli counters, gondolas, or warehouse uprights.
- Allows you to add signs in the flag or upright position by attaching securely to most metal
- SuperGrip<sup>®</sup> technology provides superior holding power.
- Holds materials up to .100" thick.
- Clear PVC with metal magnetic base.
- Available in standard or heavy-duty magnetic strength for extra holding power.

## A Magnetic SuperGrip® Sign Holder with Hinge

- 3" L, heavy-duty magnet No. 2116126201
- 3" L, standard magnet No. 2112624102
- Material
  - Clear PVC with metal magnetic base
- Additional sizes, styles and colors can be made to order